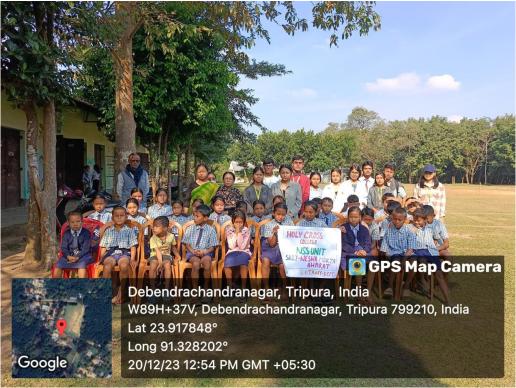

#### Drive on- Nesha Mukta Bharat

The NSS volunteers presented an awareness program in the form of Drama/Skit on the Topic 'NESHA MUKT BHARAT' on 20/12/2023. The programme schedule was like this:

- 1. Starting Speech
- 2. Drama
- 3. Ending Speech
- 4. Refreshment Distribution

The venue where the Skit was played was Sipahipara S.B. School. The skit was an important experience & around 15 volunteers got the opportunity to aware all the students in the School about the negative impact of consuming Alcohol & Drugs. Duration of the Skit was 30 min, after that one of our group member presented a speech on this topic in Kokborok.

To conduct this programme, Collage has provided the speaker set and other logistics for our Skit that made the Skit more presentable. The School authority arranged other necessary things required for the Skit & the Students were also very co-operative. Through this Skit the NSS volunteers also got the chance to explore the Sipahipara Village. The NSS volunteer have distributed refreshments to the school students at the end of our program. According to volunteers' opinion they have mentioned that 'We have received positive response from the school teacher & appreciated our work in spreading awareness. We are very grateful for their cooperation.'