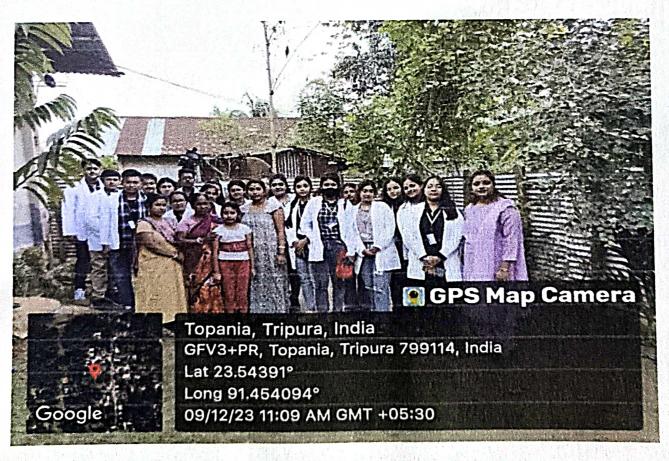

#### Drive on- Nesha Mukta Bharat

The NSS volunteers presented an awareness program in the form of Drama/Skit on the Topic 'NESHA MUKT BHARAT' on 20/12/2023. The programme schedule was like this:

- 1. Starting Speech
- 2. Drama
- 3. Ending Speech
- 4. Refreshment Distribution

The venue where the Skit was played was Sipahipara S.B. School. The skit was an important experience & around 15 volunteers got the opportunity to aware all the students in the School about the negative impact of consuming Alcohol & Drugs. Duration of the Skit was 30 min, after that one of our group member presented a speech on this topic in Kokborok.

To conduct this programme, Collage has provided the speaker set and other logistics for our Skit that made the Skit more presentable. The School authority arranged other necessary things required for the Skit & the Students were also very co-operative. Through this Skit the NSS volunteers also got the chance to explore the Sipahipara Village. The NSS volunteer have distributed refreshments to the school students at the end of our program. According to volunteers' opinion they have mentioned that 'We have received positive response from the school teacher & appreciated our work in spreading awareness. We are very grateful for their cooperation.'

Mrs. Sangita Chakraborty

Assistant Professor

NSS, Program Officer

New Least Juliatura, Lerophiadiara West Tripoles

Photo with the Sipaipara S.B. School Teachers and students.

Activity: - Nesha Mikt Blovat '
Sipaipaia SB: School : Sale: - 20/12/2023 Agan Debbaynna. Madhunima Deb. to. u. Evelin Sarlong 12.