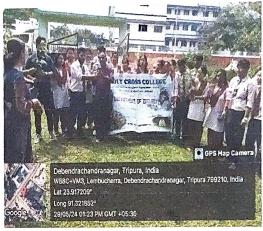

#### Awareness Drive on HIV/AIDS

#### "Don't cry; don't die when encountering HIV/AIDS. But bid farewell to it"

Dated: 30/12/23

On 21.12.23[Thursday] the NSS volunteers and some of the M.A degree students have organized the awareness programmed on HIV/AIDS at the Sipaipara SB School for the students [class 1- 8]. The theme of this awareness was - "Don't cry, don't die when encountering HIV/AIDS. But bid farewell to it". A total number of 32 Volunteers have used attractive placards with slogans, 'Stop AIDS keep the promises', 'Fight AIDS not people with AIDS',' Prevention [aids] is better than cure". They rallied from the college to the Sipaipara village at 11:30am and reached our destination at 11:45am; then started the programmer at 12:10pm with the distribution of refreshment to the faculty members as well as students of class 8 and below.

Highlights of the programme:-

- 1. Welcome speech
- 2. Drama
- 3. Action songs.
- 4. Vote of thanks
  - 1. The programme set up was on the one who was addicted to drugs. It also mentioned about the different ways and means to get rid from drugs. The message that we conveyed was 'seek guidance and counseling to overpower it'.
  - 2. We returned from the village and reached the college back at 1:30pm and the entire participant felt happy. This was possible because of the initiative and willingness from the students and support from the NSS teachers In-charges.