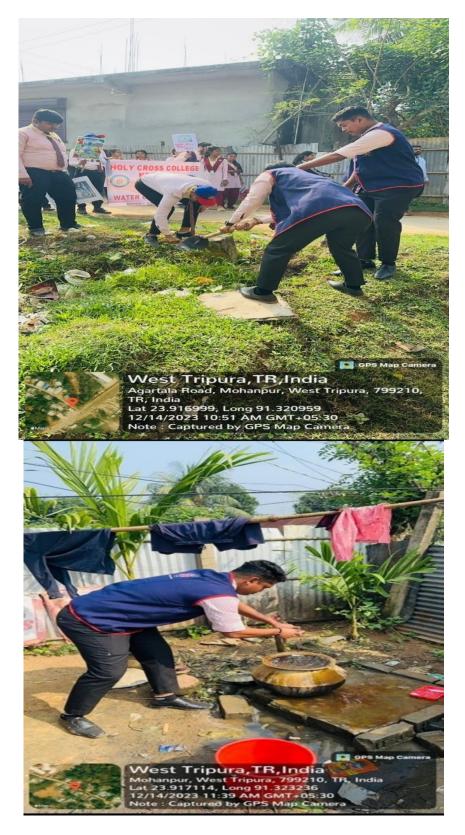

#### Report on Voluntary Cleanliness Drive

The NSS Unit of Holy Cross College has organised a Voluntary Cleanliness Drive on 05-04-2024 as part of the "Mera Pehla Vote Desh ke Liye" campaign. The event aimed to promote civic responsibility among students and ensure a clean and safe environment at the Lefunga R.D. Block, a designated voting booth for upcoming elections.

Around 15 NSS volunteers from Holy Cross College took part in this noble initiative. The primary objective of the drive was to prepare the Lefunga R.D. Block for its role as a voting booth by ensuring it was clean and accessible. The drive was conducted to encourage a safe and comfortable environment for voters, facilitating easy and unhindered access on voting day. The volunteers arrived at the Lefunga R.D. Block equipped with necessary cleaning materials, including brooms, gloves, dustbin, and other tools. They engaged in various activities, including: Removal of Unwanted Plants: The volunteers removed thorny plants that could hinder movement around the voting area.

The cleanliness drive made a significant impact by transforming the Lefunga R.D. Block into a welcoming and accessible space for voters. The efforts of the volunteers not only enhanced the cleanliness of the area but also set an example of civic engagement and community service.