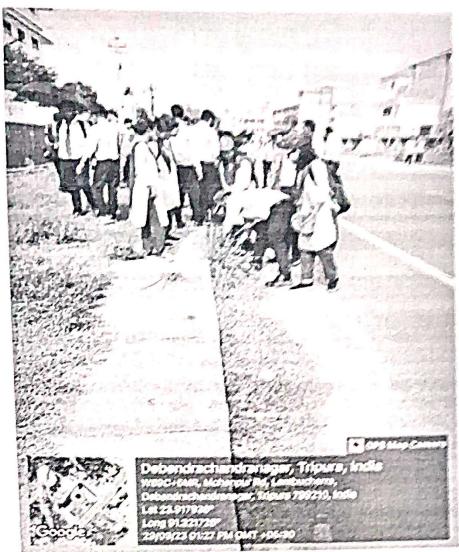

#### Report on Voluntary Cleanliness Drive

The NSS Unit of Holy Cross College has organised a Voluntary Cleanliness Drive on 05-04-2024 as part of the "Mera Pehla Vote Desh ke Liye" campaign. The event aimed to promote civic responsibility among students and ensure a clean and safe environment at the Lefunga R.D. Block, a designated voting booth for upcoming elections.

Around 15 NSS volunteers from Holy Cross College took part in this noble initiative. The primary objective of the drive was to prepare the Lefunga R.D. Block for its role as a voting booth by ensuring it was clean and accessible. The drive was conducted to encourage a safe and comfortable environment for voters, facilitating easy and unhindered access on voting day. The volunteers arrived at the Lefunga R.D. Block equipped with necessary cleaning materials, including brooms, gloves, dustbin, and other tools. They engaged in various activities, including: Removal of Unwanted Plants: The volunteers removed thorny plants that could hinder movement around the voting area.

The cleanliness drive made a significant impact by transforming the Lefunga R.D. Block into a welcoming and accessible space for voters. The efforts of the volunteers not only enhanced the cleanliness of the area but also set an example of civic engagement and community service.