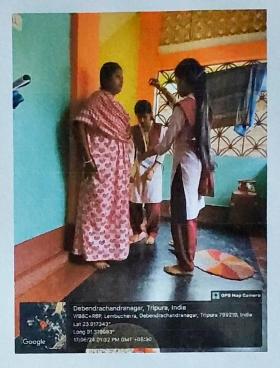

#### DEPARTMENT OF HUMAN PHYSIOLOGY

Report on Community Outreach Programme (Body Mass Index assessment of families)

Date:17th May 2024 Total Participants: 15nos

A Community Outreach Programme was conducted by the Department of Human Physiology to assess the health and nutritional status of the villagers of the Jubatara Village, Lembucherra, Tripura. The first-year students, one second-year student, and some of the final-year students of the Human Physiology Department visited the families along with all the teachers of the Department. The program was conducted to assess a family's dietary habits and nutritional status. The family members' Body Mass Index (BMI) was measured according to their height and weight. A total of 11 families were selected randomly from the local area. Each family had different numbers of members, with various age groups. The oral questionnaire method was used to conduct the program efficiently. Finally, with respect to their BMI, the category of their body mass was evaluated; they were also instructed to consume food properly. The villagers also actively participated with the team. Through this outreach program, the department also wants to convey a social message of well-being among the villagers.