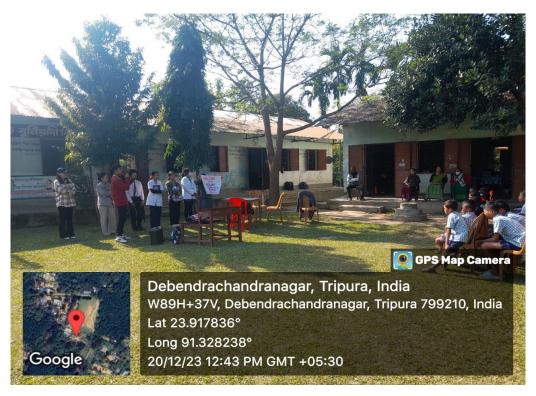

#### Drive on- Nesha Mukta Bharat

The NSS volunteers presented an awareness program in the form of Drama/Skit on the Topic 'NESHA MUKT BHARAT' on 20/12/2023. The programme schedule was like this:

- 1. Starting Speech
- 2. Drama
- 3. Ending Speech
- 4. Refreshment Distribution

The venue where the Skit was played was Sipahipara S.B. School. The skit was an important experience & around 15 volunteers got the opportunity to aware all the students in the School about the negative impact of consuming Alcohol & Drugs. Duration of the Skit was 30 min, after that one of our group member presented a speech on this topic in Kokborok.

To conduct this programme, Collage has provided the speaker set and other logistics for our Skit that made the Skit more presentable. The School authority arranged other necessary things required for the Skit & the Students were also very co-operative. Through this Skit the NSS volunteers also got the chance to explore the Sipahipara Village. The NSS volunteer have distributed refreshments to the school students at the end of our program. According to volunteers' opinion they have mentioned that 'We have received positive response from the school teacher & appreciated our work in spreading awareness. We are very grateful for their cooperation.'