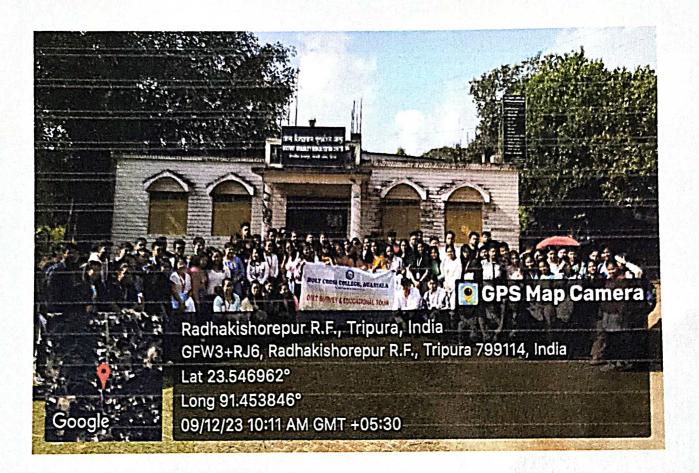

a Saha, Assistant Professor and HoD, Department of Human Physiology, Dr. Sandeep Roy Sarkar, Assistant Professor, Dr. Ashish Kumar Singha. Assistant HoD and Assistant Professor and Mr. Kanak Chakraborty Assistant Professor and Lab Assistant Ujjal Malakar who has organized this meaningful event where we could learn new things and enjoy at the same type. We were also accompanied by Dr. Debasree Lodh. Assistant Professor and HoD, and Dr. Somnath Kar, Assistant Professor and Assistant HoD, Department of Botany. I would also like to extend my gratitude to my fellow batchmates who contributed to making this event successful.

Baarkha Debi Jamatia 3<sup>rd</sup> Semester Honours Student Human Physiology Department

22/12/2023

Department of Invalue Physiology, HOLY CROSS COLLEGE, AGARTALA















ACCREDITED BY MAAC WITH A . GRADE (CYCLL 2)

Tripura University Reg. Code: 17
Jubalara,PO, Lembucherra, Tripura West Pin-799210
Phone: 0381-2915930, +91 9402315672
email- principalhacogt@gmail.com

Wob. www.holycrosscollege.in

### REPORT

# AWARENESS DRIVE ON ROAD SAFETY

On the 13th of December 2023, the National Service Scheme (NSS) program titled "Awareness Drive on Road Safety" was initiated by the NSS Volunteers with the primary objective of promoting awareness and instilling a sense of responsibility among the public regarding road safety measures. Prior to the commencement of fieldwork, an extensive planning phase was undertaken. A detailed framework was meticulously crafted through several meetings, involving NSS volunteers, project coordinators, and participants. The fram