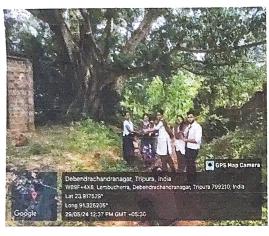

Web: www.holycrosscollege.in

Report on plant sapling distribution, plantation program and interactive session at Sipai Para Village to promote butterfly garden, Organized by Department of Zoology, Holy Cross College, Agartala on 29th May 2024 in collaboration with College Biotech Club, sponsored by Directorate of Biotechnology, Govt. of Tripura.

Butterfly gardens not only add aesthetic value to the environment, it also reduces habitat fragmentation and degradation, thus offering a holistic growth of the ecosystem. Butterfly being an excellent pollinators, such gardens are also helpful for the farmers. Keeping this in view, Department of Zoology of Holy Cross College, Agartala organized a plant sapling distribution, plantation program and interactive session at Sipai Para Village to promote butterfly garden among the villagers. This outreach program was conducted in Sipai Para Village as a part of the awareness program on the significance of butterfly gardens at house hold levels as a part of the College Biotech Club Project, titled, Establishment of Butterfly Park in Holy Cross College Campus with a view of conservation of sustainable utilization of biodiversity of the area.'

The program was organized near the Anganwari Centre and the Panchayet office of the Sipai Para Village on 29th May at 12 pm. About 50 plant saplings were procured from the Forest Department, Govt. of Tripura for the program. A total of thirty students of Zoology Department who are also the members of College Biotech Club actively participated in the program. They were guided by Dr. Parichita Ray Choudhury and Dr. Rumki Nath Sen, the P.I. & the Co PI., College Biotech Club Project respectively as well the other members of Zoology Department of Holy Cross College, Agartala. The students distributed 50 plant saplings, encouraged the villagers for planting them. They also interacted with the villagers and made them aware of the ecological role of butterflies and the importance of having butterfly gardens around their kitchen garden, home and agricultural lands. The plant saplings procured for the program comprised of garden, nome that the preferred by the local butterfly species as their host plants and nectar plants. After the interactive session, both the villagers and the students were provided with refreshments.