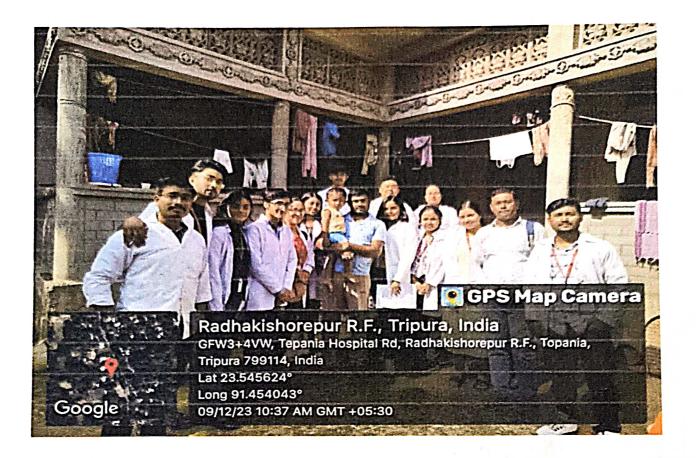

ushmita Saha, Assistant Professor and HoD, Department of Human Physiology, Dr. Sandeep Roy Sarkar, Assistant Professor, Dr. Ashish Kumar Singha. Assistant HoD and Assistant Professor and Mr. Kanak Chakraborty Assistant Professor and Lab Assistant Ujjal Malakar who has organized this meaningful event where we could learn new things and enjoy at the same type. We were also accompanied by Dr. Debasree Lodh. Assistant Professor and HoD, and Dr. Somnath Kar, Assistant Professor and Assistant HoD, Department of Botany. I would also like to extend my gratitude to my fellow batchmates who contributed to making this event successful.

Baarkha Debi Jamatia 3<sup>rd</sup> Semester Honours Student Human Physiology Department

22/12/2023

Department of Invalue Physiology, HOLY CROSS COLLEGE, AGARTALA















ACCREDITED BY MAAC WITH A . GRADE (CYCLL 2)

Tripura University Reg. Code: 17
Jubalara,PO, Lembucherra, Tripura West Pin-799210
Phone: 0381-2915930, +91 9402315672
email- principalhacogt@gmail.com

Wob. www.holycrosscollege.in

### REPORT

# AWARENESS DRIVE ON ROAD SAFETY

On the 13th of December 2023, the National Service Scheme (NSS) program titled "Awareness Drive on Road Safety" was initiated by the NSS Volunteers with the primary objective of promoting awareness and instilling a sense of responsibility among the public regarding road safety measures. Prior to the commencement of fieldwork, an extensive planning phase was undertaken. A detailed framework was meticulously crafted through several meetings, involving NSS volunteers, project coordinators, and participants. Th