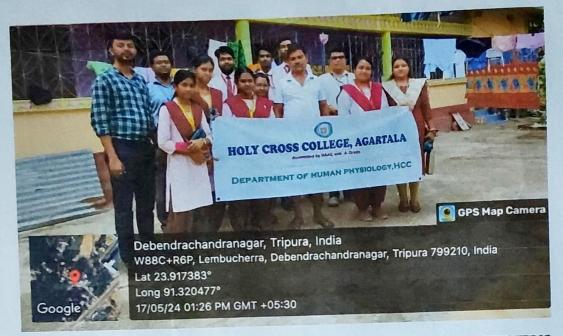

#### DEPARTMENT OF HUMAN PHYSIOLOGY

Report on Community Outreach Programme (Body Mass Index assessment of families)

Date:17th May 2024 Total Participants: 15nos

A Community Outreach Programme was conducted by the Department of Human Physiology to assess the health and nutritional status of the villagers of the Jubatara Village, Lembucherra, Tripura. The first-year students, one second-year student, and some of the final-year students of the Human Physiology Department visited the families along with all the teachers of the Department. The program was conducted to assess a family's dietary habits and nutritional status. The family members' Body Mass Index (BMI) was measured according to their height and weight. A total of 11 families were selected randomly from the local area. Each family had different numbers of members, with various age groups. The oral questionnaire method was used to conduct the program efficiently. Finally, with respect to their BMI, the category of their body mass was evaluated; they were also instructed to consume food properly. The villagers also actively participated with the team. Through this outreach program, the department also wants to convey a social message of well-being among the villagers.