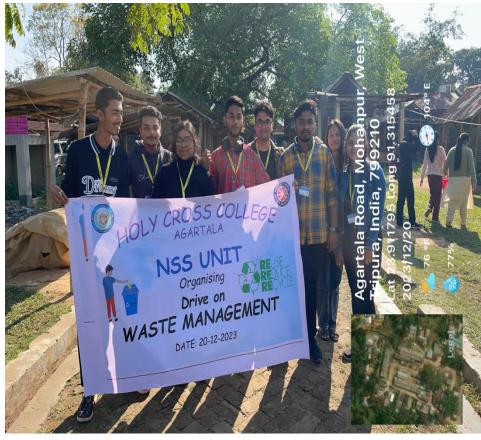

#### Drive on- Nesha Mukta Bharat

The NSS volunteers presented an awareness program in the form of Drama/Skit on the Topic 'NESHA MUKT BHARAT' on 20/12/2023. The programme schedule was like this:

- 1. Starting Speech
- 2. Drama
- 3. Ending Speech
- 4. Refreshment Distribution

The venue where the Skit was played was Sipahipara S.B. School. The skit was an important experience & around 15 volunteers got the opportunity to aware all the students in the School about the negative impact of consuming Alcohol & Drugs. Duration of the Skit was 30 min, after that one of our group member presented a speech on this topic in Kokborok.

To conduct this programme, Collage has provided the speaker set and other logistics for our Skit that made the Skit more presentable. The School authority arranged other necessary things required for the Skit & the Students were also very co-operative. Through this Skit the NSS volunteers also got the chance to explore the Sipahipara Village. The NSS volunteer have distributed refreshments to the school students at the end of our program. According to volunteers' opinion they have mentioned that 'We have received positive response from the school teacher & appreciated our work in spreading awareness. We are very grateful for their cooperation.'