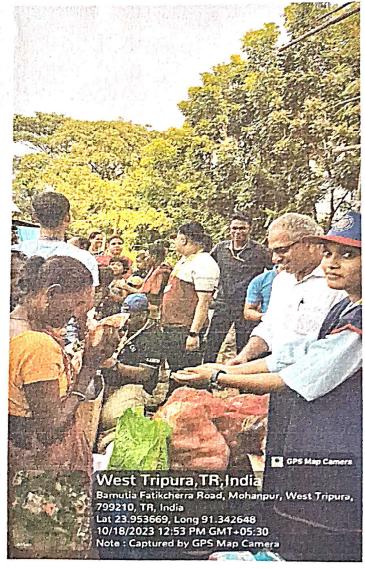

Butterfly gardens not only add aesthetic value to the environment, it also reduces habitat fragmentation and degradation, thus offering a holistic growth of the ecosystem. Butterfly being an excellent pollinators, such gardens are also helpful for the farmers. Keeping this in view, Department of Zoology of Holy Cross College, Agartala organized a plant sapling distribution, plantation program and interactive session at Sipai Para Village to promote butterfly garden among the villagers. This outreach program was conducted in Sipai Para Village as a part of the awareness program on the significance of butterfly gardens at house hold levels as a part of the College Biotech Club Project, titled, Establishment of Butterfly Park in Holy Cross College Campus with a view of conservation of sustainable utilization of biodiversity of the area.'

The program was organized near the Anganwari Centre and the Panchayet office of the Sipai Para Village on 29th May at 12 pm. About 50 plant saplings were procured from the Forest Department, Govt. of Tripura for the program. A total of thirty students of Zoology Department who are also the members of College Biotech Club actively participated in the program. They were guided by Dr. Parichita Ray Choudhury and Dr. Rumki Nath Sen, the P.I. & the Co PI., College Biotech Club Project respectively as well the other members of Zoology Department of Holy Cross College, Agartala. The students distributed 50 plant saplings, encouraged the villagers for planting them. They also interacted with the villagers and made them aware of the ecological role of butterflies and the importance of having butterfly gardens around their kitchen garden, home and agricultural lands. The plant saplings procured for the program comprised of garden, nome that the preferred by the local butterfly species as their host plants and nectar plants. After the interactive session, both the villagers and the students were provided with refreshments.