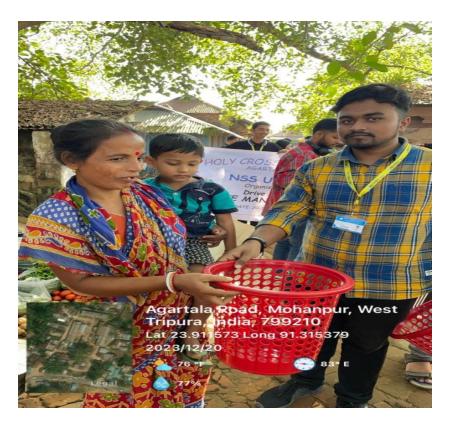

#### Drive on- Nesha Mukta Bharat

The NSS volunteers presented an awareness program in the form of Drama/Skit on the Topic 'NESHA MUKT BHARAT' on 20/12/2023. The programme schedule was like this:

- 1. Starting Speech
- 2. Drama
- 3. Ending Speech
- 4. Refreshment Distribution

The venue where the Skit was played was Sipahipara S.B. School. The skit was an important experience & around 15 volunteers got the opportunity to aware all the students in the School about the negative impact of consuming Alcohol & Drugs. Duration of the Skit was 30 min, after that one of our group member presented a speech on this topic in Kokborok.

To conduct this programme, Collage has provided the speaker set and other logistics for our Skit that made the Skit more presentable. The School authority arranged other necessary things required for the Skit & the Students were also very co-operative. Through this Skit the NSS volunteers also got the chance to explore the Sipahipara Village. The NSS volunteer have distributed refreshments to the school students at the end of our program. According to volunteers' opinion they have mentioned that 'We have received positive response from the school teacher & appreciated our work in spreading awareness. We are very grateful for their cooperation.'