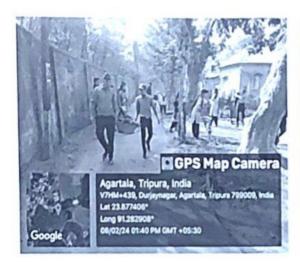

#### **Department of Teacher Education**

National Service Scheme (NSS) Swachata Abhiyan Programme Report

Venue: Rabidas Para Village, Durjoynagar, West Tripura

Date: 8th February, 2024

Today we the students of B.Ed semester 2, the NSS unit of Holy Cross College, Dept. of Teacher Education the national service scheme "Swachata Abhiyan" a awareness campaign with emphasis on cleanliness and disposal of domestic waste materials in the village was undertaken at Rabidas para Durjaynagar in Agartala on 8th February 2024 at 1 PM. keeping in mind that the objectives of the mission, a "Not me but You" was administrated by our coordinator Dr. Sandip Deb the Assistant Professor B.Ed department to all the participants. We started by collecting the plastics, gathering of waste particles, sweeping road and other area where every volunteers actively participated in cleaning the village. Our Sir Sandip instructed and help us to interact with few locals of the village. Towards the end we were given refreshment and we concluded our campaign with the group photos. This program is conducted by Dept. of Teacher Education. 22 students participated in this programme. It was a great experience for us. This program is conducted by Dept. of Teacher Education. 22 students participated in this program.