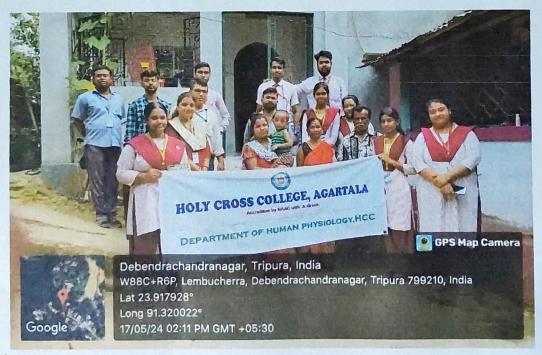

#### DEPARTMENT OF HUMAN PHYSIOLOGY

Report on Community Outreach Programme (Body Mass Index assessment of families)

Date:17th May 2024 Total Participants: 15nos

A Community Outreach Programme was conducted by the Department of Human Physiology to assess the health and nutritional status of the villagers of the Jubatara Village, Lembucherra, Tripura. The first-year students, one second-year student, and some of the final-year students of the Human Physiology Department visited the families along with all the teachers of the Department. The program was conducted to assess a family's dietary habits and nutritional status. The family members' Body Mass Index (BMI) was measured according to their height and weight. A total of 11 families were selected randomly from the local area. Each family had different numbers of members, with various age groups. The oral questionnaire method was used to conduct the program efficiently. Finally, with respect to their BMI, the category of their body mass was evaluated; they were also instructed to consume food properly. The villagers also actively participated with the team. Through this outreach program, the department also wants to convey a social message of well-being among the villagers.