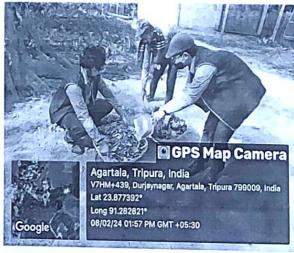

#### **Department of Teacher Education**

National Service Scheme (NSS) Swachata Abhiyan Programme Report

Venue: Rabidas Para Village, Durjoynagar, West Tripura

Date: 8th February, 2024

Today we the students of B.Ed semester 2, the NSS unit of Holy Cross College, Dept. of Teacher Education the national service scheme "Swachata Abhiyan" a awareness campaign with emphasis on cleanliness and disposal of domestic waste materials in the village was undertaken at Rabidas para Durjaynagar in Agartala on 8th February 2024 at 1 PM. keeping in mind that the objectives of the mission, a "Not me but You" was administrated by our coordinator Dr. Sandip Deb the Assistant Professor B.Ed department to all the participants. We started by collecting the plastics, gathering of waste particles, sweeping road and other area where every volunteers actively participated in cleaning the village. Our Sir Sandip instructed and help us to interact with few locals of the village. Towards the end we were given refreshment and we concluded our campaign with the group photos. This program is conducted by Dept. of Teacher Education. 22 students participated in this programme. It was a great experience for us. This program is conducted by Dept. of Teacher Education. 22 students participated in this program.

#### Report on Voluntary Cleanliness Drive

The NSS Unit of Holy Cross College has organised a Voluntary Cleanliness Drive on 05-04-2024 as part of the "Mera Pehla Vote Desh ke Liye" campaign. The event aimed to promote civic responsibility among students and ensure a clean and safe environment at the Lefunga R.D. Block, a designated voting booth for upcoming elections.

Around 15 NSS volunteers from Holy Cross College took part in this noble initiative. The primary objective of the drive was to prepare the Lefunga R.D. Block for its role as a voting booth by ensuring it was clean and accessible. The drive was conducted to encourage a safe and comfortable environment for voters, facilitating easy and unhindered access on voting day. The volunteers arrived at the Lefunga R.D. Block equipped with necessary cleaning materials, including brooms, gloves, dustbin, and other tools. They engaged in various activities, including: Removal of Unwanted Plants: The volunteers removed thorny plants that could hinder movement around the voting area.