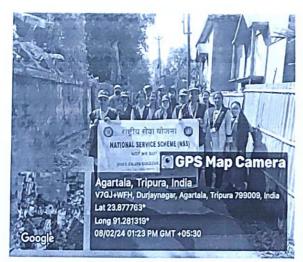

# NSS- PROGRAMME 8+10 FEB, 2024

| Venue:                       |                |                                                 |                                                    |                             |
|------------------------------|----------------|-------------------------------------------------|----------------------------------------------------|-----------------------------|
| 5ATE: 08/02 2024.            |                |                                                 |                                                    | 00 a 900                    |
| from Kame: SWACHHATA ABHLYAN |                |                                                 | Rabidas Para Village,<br>Doganagase, West Fripwea. |                             |
|                              | -1 D           | 0                                               | Swashhaf                                           | Abhiyan                     |
| Nes v                        | nit of Hole    | j (ges eollege organise                         | Il aga D                                           | Holy Cross                  |
| proga                        | amrie tod      | glasseollege organises<br>ay at 1 km at near le | y Mage of                                          | Nes maylas                  |
| Socho                        | M, Dogan       | agard west langual.                             | CI F NCC                                           | Call Ash                    |
| activi                       | by prese       | agar West Tolowa, or bed by Geort of Indi       | as ofale 1133                                      | CEW/II JI                   |
|                              |                |                                                 |                                                    |                             |
|                              | class          | Lawe                                            | Date                                               | Signature                   |
| <u>si.</u>                   | Rolling.       | - Same                                          | ~~~                                                |                             |
| 1.                           | 19             | Khumpui Debbarma                                | 8/2/24                                             | Whenpui Ofa<br>Pulsh Thanga |
| 2.                           | 48             | Pulshi Thapa.                                   | 8/2/24                                             | Pulsh Thanks                |
| 3.                           | 73             | Menoka Rongpipi                                 | 8/2/24                                             | D upi                       |
| 4.                           | 25             | Palam Debbarma                                  | 8/2/24                                             | Palan                       |
| চি'                          | 35             | Tamannya Ghosh                                  | 8/2/24                                             | Tamanryes                   |
| ۶.                           | 31             |                                                 | 8/2/24                                             | Riya choudhung              |
| <b>ኢ</b>                     | 38             | Riya Chaudhurung<br>Shyamal Roy.                | 8 02 12029                                         | Shyama Roy.                 |
| 8,                           | 41             | Soungaint Nardy.                                | 8/02/29                                            | Mana.                       |
| 91                           | 39             | Sharementha kas                                 | 0/02/24                                            | eliar                       |
| ₹01                          | 17             | thakchany famata                                | 8/02/24                                            |                             |
| 11.                          | <b>19</b> 8 06 |                                                 | 8/02/24                                            | 19mg                        |
| 12.                          | 07             | Chayan chakreaborety                            | 8/02/24                                            | Chagon                      |
| 13.                          | 28             | Polyanka Deb                                    | 8/02/24                                            | P. Seb.                     |
| 14 ·                         | 32             | Rupak Rudra Paul                                | 8/02/24                                            | supok.                      |
| 15.                          | 27 -           | Fix Bhillya                                     | P/02/21                                            | F. Bhu ya.                  |
| 16.                          | 42             | Sourik Bhattacherice<br>Santonee Bhattacherice  | 8/02/24                                            | S. Mutt.                    |
| 14.                          | 35             | Santone Bhattacherjee                           | 8/02/24.                                           | 3                           |
| 18.                          | 10             | Docpfyoti Pal                                   | 8/02/24                                            | D. pal                      |
| 19.                          | 06             | Anxita Characharya                              | 8/02/26                                            | A.B                         |
| 20,                          | 21             | Martina Pareise Satta                           | 8/02/24                                            | AsP)atta                    |
| 21.                          | 43             | Supriti Sarkar                                  | 8/02/29                                            | driar.                      |
| 22-                          | 17             | Debargha Bhattecharys                           | 8.02.2024                                          | Donne                       |
|                              |                |                                                 |                                                    |                             |
|                              |                |                                                 | Dr. San                                            | elife Del                   |
|                              |                |                                                 | boodied<br>08/02                                   | 1024                        |
|                              |                |                                                 | C                                                  |                             |

#### **Department of Teacher Education**

National Service Scheme (NSS) Swachata Abhiyan Programme Report

Venue: Rabidas Para Village, Durjoynagar, West Tripura

Date: 8th February, 2024

Today we the students of B.Ed semester 2, the NSS unit of Holy Cross College, Dept. of Teacher Education the national service scheme "Swachata Abhiyan" a awareness campaign with emphasis on cleanliness and disposal of domestic waste materials in the village was undertaken at Rabidas para Durjaynagar in Agartala on 8th February 2024 at 1 PM. keeping in mind that the objectives of the mission, a "Not me but You" was administrated by our coordinator Dr. Sandip Deb the Assistant Professor B.Ed department to all the participants. We started by collecting the plastics, gathering of waste particles, sweeping road and other area where every volunteers actively participated in cleaning the village. Our Sir Sandip instructed and help us to interact with few locals of the village. Towards the end we were given refreshment and we concluded our campaign with the group photos. This program is conducted by Dept. of Teacher Education. 22 students participated in this programme. It was a great experience for us. This program is conducted by Dept. of Teacher Education. 22 students participated in this program.