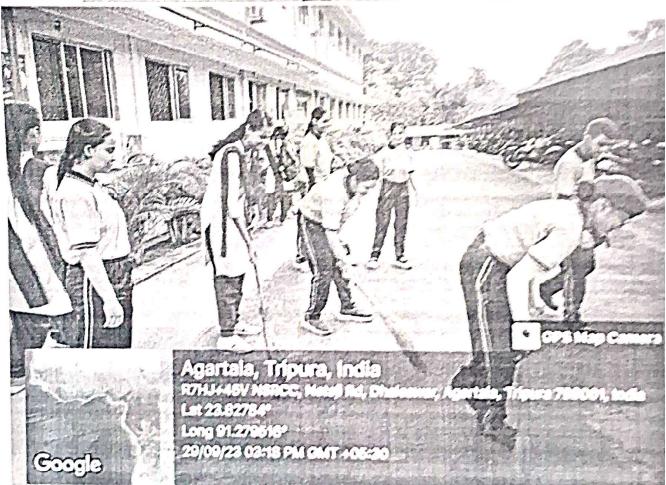

#### Drive on- Nesha Mukta Bharat

The NSS volunteers presented an awareness program in the form of Drama/Skit on the Topic 'NESHA MUKT BHARAT' on 20/12/2023. The programme schedule was like this:

- 1. Starting Speech
- 2. Drama
- 3. Ending Speech
- 4. Refreshment Distribution

The venue where the Skit was played was Sipahipara S.B. School. The skit was an important experience & around 15 volunteers got the opportunity to aware all the students in the School about the negative impact of consuming Alcohol & Drugs. Duration of the Skit was 30 min, after that one of our group member presented a speech on this topic in Kokborok.

To conduct this programme, Collage has provided the speaker set and other logistics for our Skit that made the Skit more presentable. The School authority arranged other necessary things required for the Skit & the Students were also very co-operative. Through this Skit the NSS volunteers also got the chance to explore the Sipahipara Village. The NSS volunteer have distributed refreshments to the school students at the end of our program. According to volunteers' opinion they have mentioned that 'We have received positive response from the school teacher & appreciated our work in spreading awareness. We are very grateful for their cooperation.'