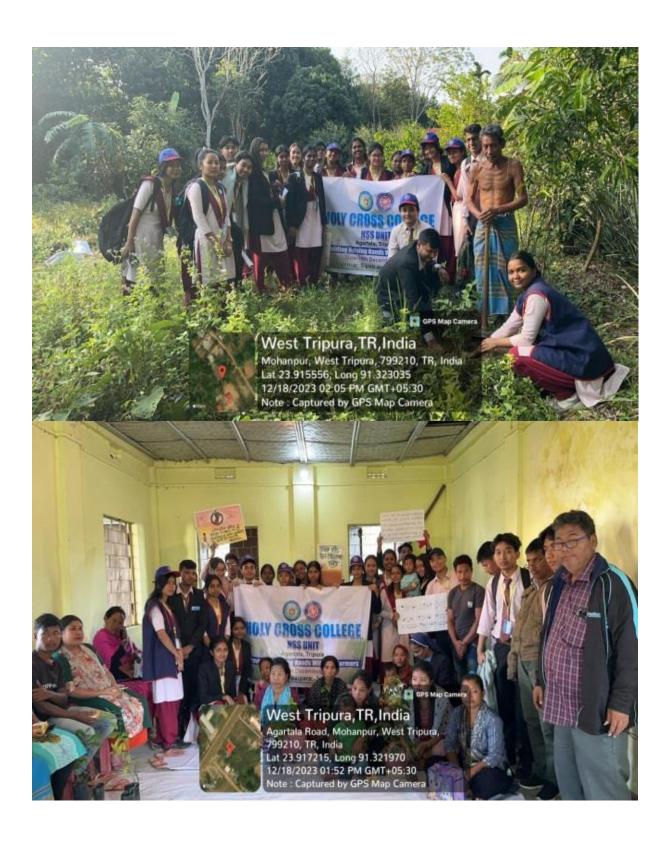

#### Report on Voluntary Cleanliness Drive

The NSS Unit of Holy Cross College has organised a Voluntary Cleanliness Drive on 05-04-2024 as part of the "Mera Pehla Vote Desh ke Liye" campaign. The event aimed to promote civic responsibility among students and ensure a clean and safe environment at the Lefunga R.D. Block, a designated voting booth for upcoming elections.

Around 15 NSS volunteers from Holy Cross College took part in this noble initiative. The primary objective of the drive was to prepare the Lefunga R.D. Block for its role as a voting booth by ensuring it was clean and accessible. The drive was conducted to encourage a safe and comfortable environment for voters, facilitating easy and unhindered access on voting day. The volunteers arrived at the Lefunga R.D. Block equipped with necessary cleaning materials, including brooms, gloves, dustbin, and other tools. They engaged in various activities, including: Removal of Unwanted Plants: The volunteers removed thorny plants that could hinder movement around the voting area.

The cleanliness drive made a significant impact by transforming the Lefunga R.D. Block into a welcoming and accessible space for voters. The efforts of the volunteers not only enhanced the cleanliness of the area but also set an example of civic engagement and community service.