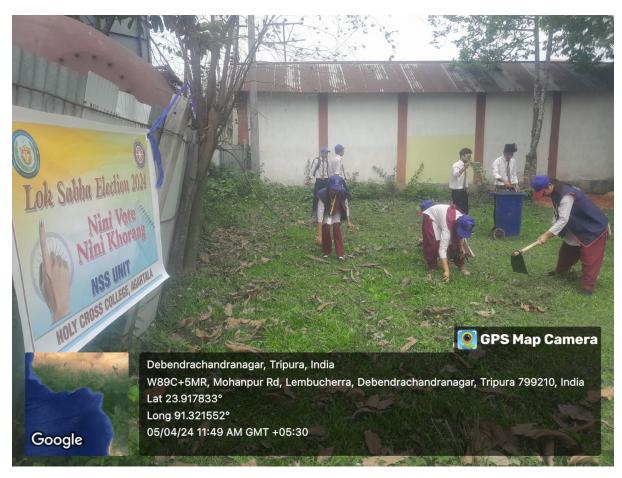

#### Report on Voluntary Cleanliness Drive

The NSS Unit of Holy Cross College has organised a Voluntary Cleanliness Drive on 05-04-2024 as part of the "Mera Pehla Vote Desh ke Liye" campaign. The event aimed to promote civic responsibility among students and ensure a clean and safe environment at the Lefunga R.D. Block, a designated voting booth for upcoming elections.

Around 15 NSS volunteers from Holy Cross College took part in this noble initiative. The primary objective of the drive was to prepare the Lefunga R.D. Block for its role as a voting booth by ensuring it was clean and accessible. The drive was conducted to encourage a safe and comfortable environment for voters, facilitating easy and unhindered access on voting day. The volunteers arrived at the Lefunga R.D. Block equipped with necessary cleaning materials, including brooms, gloves, dustbin, and other tools. They engaged in various activities, including: Removal of Unwanted Plants: The volunteers removed thorny plants that could hinder movement around the voting area.

The cleanliness drive made a significant impact by transforming the Lefunga R.D. Block into a welcoming and accessible space for voters. The efforts of the volunteers not only enhanced the cleanliness of the area but also set an example of civic engagement and community service.