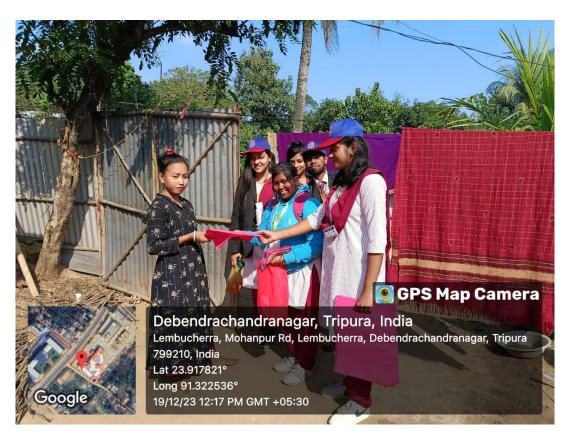

#### Drive on- Nesha Mukta Bharat

The NSS volunteers presented an awareness program in the form of Drama/Skit on the Topic 'NESHA MUKT BHARAT' on 20/12/2023. The programme schedule was like this:

- 1. Starting Speech
- 2. Drama
- 3. Ending Speech
- 4. Refreshment Distribution

The venue where the Skit was played was Sipahipara S.B. School. The skit was an important experience & around 15 volunteers got the opportunity to aware all the students in the School about the negative impact of consuming Alcohol & Drugs. Duration of the Skit was 30 min, after that one of our group member presented a speech on this topic in Kokborok.

To conduct this programme, Collage has provided the speaker set and other logistics for our Skit that made the Skit more presentable. The School authority arranged other necessary things required for the Skit & the Students were also very co-operative. Through this Skit the NSS volunteers also got the chance to explore the Sipahipara Village. The NSS volunteer have distributed refreshments to the school students at the end of our program. According to volunteers' opinion they have mentioned that 'We have received positive response from the school teacher & appreciated our work in spreading awareness. We are very grateful for their cooperation.'

Mrs. Sangita Chakraborty

Assistant Professor

NSS, Program Officer

New Least Juliatura, Lerophiadiara West Tripoles

Photo with the Sipaipara S.B. School Teachers and students.

Activity: - Nesha Mikt Blovat '
Sipaipaia SB: School : Sale: - 20/12/2023 Agan Debbaynna. Madhunima Deb. to. u. Evelin Sarlong 12.