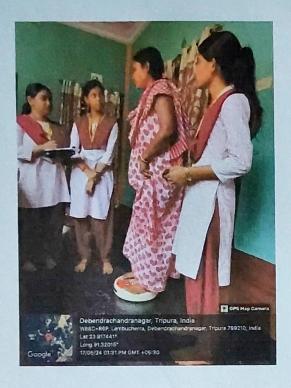

#### DEPARTMENT OF HUMAN PHYSIOLOGY

Report on Community Outreach Programme (Body Mass Index assessment of families)

Date:17th May 2024 Total Participants: 15nos

A Community Outreach Programme was conducted by the Department of Human Physiology to assess the health and nutritional status of the villagers of the Jubatara Village, Lembucherra, Tripura. The first-year students, one second-year student, and some of the final-year students of the Human Physiology Department visited the families along with all the teachers of the Department. The program was conducted to assess a family's dietary habits and nutritional status. The family members' Body Mass Index (BMI) was measured according to their height and weight. A total of 11 families were selected randomly from the local area. Each family had different numbers of members, with various age groups. The oral questionnaire method was used to conduct the program efficiently. Finally, with respect to their BMI, the category of their body mass was evaluated; they were also instructed to consume food properly. The villagers also actively participated with the team. Through this outreach program, the department also wants to convey a social message of well-being among the villagers.