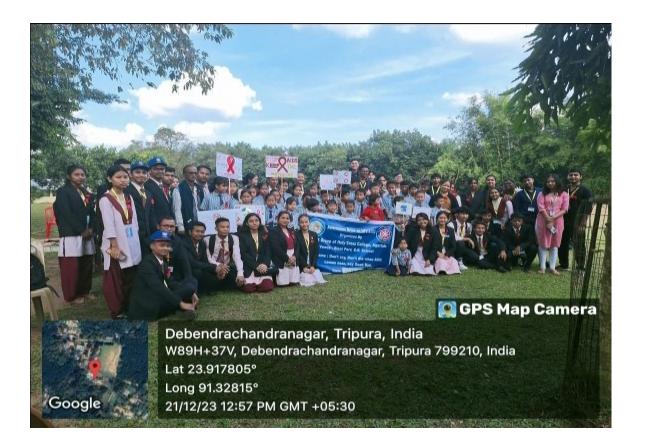

#### Awareness Drive on HIV/AIDS

#### "Don't cry; don't die when encountering HIV/AIDS. But bid farewell to it"

Dated: 30/12/23

On 21.12.23[Thursday] the NSS volunteers and some of the M.A degree students have organized the awareness programmed on HIV/AIDS at the Sipaipara SB School for the students [class 1- 8]. The theme of this awareness was - "Don't cry, don't die when encountering HIV/AIDS. But bid farewell to it". A total number of 32 Volunteers have used attractive placards with slogans, 'Stop AIDS keep the promises', 'Fight AIDS not people with AIDS',' Prevention [aids] is better than cure". They rallied from the college to the Sipaipara village at 11:30am and reached our destination at 11:45am; then started the programmer at 12:10pm with the distribution of refreshment to the faculty members as well as students of class 8 and below.

Highlights of the programme:-

- 1. Welcome speech
- 2. Drama
- 3. Action songs.
- 4. Vote of thanks
  - 1. The programme set up was on the one who was addicted to drugs. It also mentioned about the different ways and means to get rid from drugs. The message that we conveyed was 'seek guidance and counseling to overpower it'.
  - 2. We returned from the village and reached the college back at 1:30pm and the entire participant felt happy. This was possible because of the initiative and willingness from the students and support from the NSS teachers In-charges.