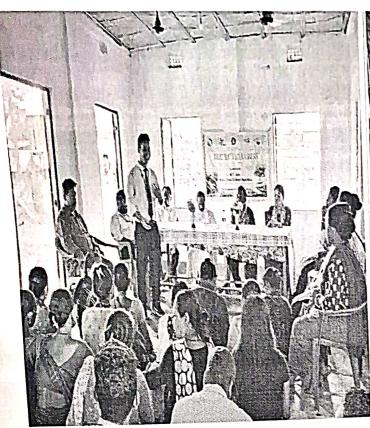

#### Drive on- Nesha Mukta Bharat

The NSS volunteers presented an awareness program in the form of Drama/Skit on the Topic 'NESHA MUKT BHARAT' on 20/12/2023. The programme schedule was like this:

- 1. Starting Speech
- 2. Drama
- 3. Ending Speech
- 4. Refreshment Distribution

The venue where the Skit was played was Sipahipara S.B. School. The skit was an important experience & around 15 volunteers got the opportunity to aware all the students in the School about the negative impact of consuming Alcohol & Drugs. Duration of the Skit was 30 min, after that one of our group member presented a speech on this topic in Kokborok.

To conduct this programme, Collage has provided the speaker set and other logistics for our Skit that made the Skit more presentable. The School authority arranged other necessary things required for the Skit & the Students were also very co-operative. Through this Skit the NSS volunteers also got the chance to explore the Sipahipara Village. The NSS volunteer have distributed refreshments to the school students at the end of our program. According to volunteers' opinion they have mentioned that 'We have received positive response from the school teacher & appreciated our work in spreading awareness. We are very grateful for their cooperation.'