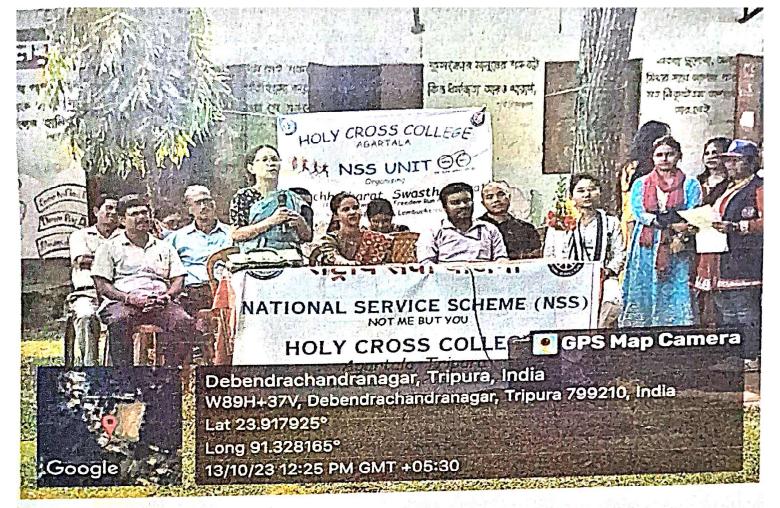

## Department of Teacher Education Durjoynagar, Agartala, West Tripura – 799009

Ref. HCC/NSS/FEB/ 2024/ 01

To
Principal
Holy Cross College, Agartala

Sub: Seeking permission to organise a Swachhata Abhiyan at nearby village of

#### Respected Father,

With due respect and humble submission, I would like to inform you that the NSS unit of Holy Cross College is interested to organise a Swachhata Abhiyan program on 08/02/2024 at 1: 00 PM. The Swachh Bharat Mission has had a positive impact on public health. By improving sanitation facilities and promoting cleanliness, the mission has helped reduce the spread of diseases and improve overall hygiene practices. This, in turn, leads to healthier communities and a lower healthcare burden. We want to awaken everyone about its importance .It is a part of NSS regular activity prescribed by Government of India and State NSS Cell, Agartala.

#### **Department of Teacher Education**

National Service Scheme (NSS) Swachata Abhiyan Programme Report

Venue: Rabidas Para Village, Durjoynagar, West Tripura

Date: 8th February, 2024

Today we the students of B.Ed semester 2, the NSS unit of Holy Cross College, Dept. of Teacher Education the national service scheme "Swachata Abhiyan" a awareness campaign with emphasis on cleanliness and disposal of domestic waste materials in the village was undertaken at Rabidas para Durjaynagar in Agartala on 8th February 2024 at 1 PM. keeping in mind that the objectives of the mission, a "Not me but You" was administrated by our coordinator Dr. Sandip Deb the Assistant Professor B.Ed department to all the participants. We started by collecting the plastics, gathering of waste particles, sweeping road and other area where every volunteers actively participated in cleaning the village. Our Sir Sandip instructed and help us to interact with few locals of the village. Towards the end we were given refreshment and we concluded our campaign with the group photos. This program is conducted by Dept. of Teacher Education. 22 students participated in this programme. It was a great experience for us. This program is conducted by Dept. of Teacher Education. 22 students participated in this program.