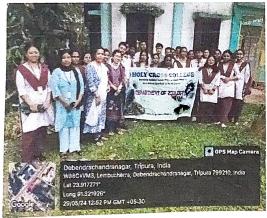

#### Awareness Drive on HIV/AIDS

#### "Don't cry; don't die when encountering HIV/AIDS. But bid farewell to it"

Dated: 30/12/23

On 21.12.23[Thursday] the NSS volunteers and some of the M.A degree students have organized the awareness programmed on HIV/AIDS at the Sipaipara SB School for the students [class 1- 8]. The theme of this awareness was - "Don't cry, don't die when encountering HIV/AIDS. But bid farewell to it". A total number of 32 Volunteers have used attractive placards with slogans, 'Stop AIDS keep the promises', 'Fight AIDS not people with AIDS',' Prevention [aids] is better than cure". They rallied from the college to the Sipaipara village at 11:30am and reached our destination at 11:45am; then started the programmer at 12:10pm with the distribution of refreshment to the faculty members as well as students of class 8 and below.

Highlights of the programme:-

- 1. Welcome speech
- 2. Drama
- 3. Action songs.
- 4. Vote of thanks
  - 1. The programme set up was on the one who was addicted to drugs. It also mentioned about the different ways and means to get rid from drugs. The message that we conveyed was 'seek guidance and counseling to overpower it'.
  - 2. We returned from the village and reached the college back at 1:30pm and the entire participant felt happy. This was possible because of the initiative and willingness from the students and support from the NSS teachers In-charges.