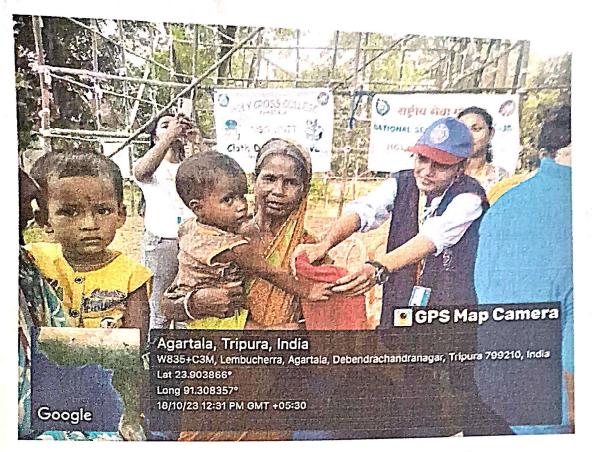

#### Report on Voluntary Cleanliness Drive

The NSS Unit of Holy Cross College has organised a Voluntary Cleanliness Drive on 05-04-2024 as part of the "Mera Pehla Vote Desh ke Liye" campaign. The event aimed to promote civic responsibility among students and ensure a clean and safe environment at the Lefunga R.D. Block, a designated voting booth for upcoming elections.

Around 15 NSS volunteers from Holy Cross College took part in this noble initiative. The primary objective of the drive was to prepare the Lefunga R.D. Block for its role as a voting booth by ensuring it was clean and accessible. The drive was conducted to encourage a safe and comfortable environment for voters, facilitating easy and unhindered access on voting day. The volunteers arrived at the Lefunga R.D. Block equipped with necessary cleaning materials, including brooms, gloves, dustbin, and other tools. They engaged in various activities, including: Removal of Unwanted Plants: The volunteers removed thorny plants that could hinder movement around the voting area.

The cleanliness drive made a significant impact by transforming the Lefunga R.D. Block into a welcoming and accessible space for voters. The efforts of the volunteers not only enhanced the cleanliness of the area but also set an example of civic engagement and community service.