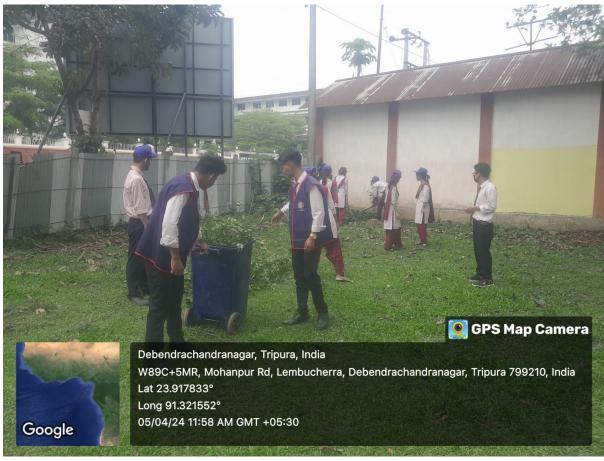

#### Report on Voluntary Cleanliness Drive

The NSS Unit of Holy Cross College has organised a Voluntary Cleanliness Drive on 05-04-2024 as part of the "Mera Pehla Vote Desh ke Liye" campaign. The event aimed to promote civic responsibility among students and ensure a clean and safe environment at the Lefunga R.D. Block, a designated voting booth for upcoming elections.

Around 15 NSS volunteers from Holy Cross College took part in this noble initiative. The primary objective of the drive was to prepare the Lefunga R.D. Block for its role as a voting booth by ensuring it was clean and accessible. The drive was conducted to encourage a safe and comfortable environment for voters, facilitating easy and unhindered access on voting day. The volunteers arrived at the Lefunga R.D. Block equipped with necessary cleaning materials, including brooms, gloves, dustbin, and other tools. They engaged in various activities, including: Removal of Unwanted Plants: The volunteers removed thorny plants that could hinder movement around the voting area.

The cleanliness drive made a significant impact by transforming the Lefunga R.D. Block into a welcoming and accessible space for voters. The efforts of the volunteers not only enhanced the cleanliness of the area but also set an example of civic engagement and community service.