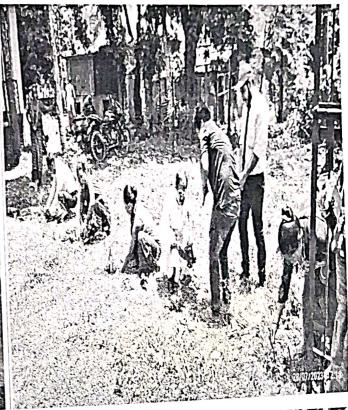

Butterfly gardens not only add aesthetic value to the environment, it also reduces habitat fragmentation and degradation, thus offering a holistic growth of the ecosystem. Butterfly being an excellent pollinators, such gardens are also helpful for the farmers. Keeping this in view, Department of Zoology of Holy Cross College, Agartala organized a plant sapling distribution, plantation program and interactive session at Sipai Para Village to promote butterfly garden among the villagers. This outreach program was conducted in Sipai Para Village as a part of the awareness program on the significance of butterfly gardens at house hold levels as a part of the College Biotech Club Project, titled, Establishment of Butterfly Park in Holy Cross College Campus with a view of conservation of sustainable utilization of biodiversity of the area.'

The program was organized near the Anganwari Centre and the Panchayet office of the Sipai Para Village on 29th May at 12 pm. About 50 plant saplings were procured from the Forest Department, Govt. of Tripura for the program. A total of thirty students of Zoology Department who are also the members of College Biotech Club actively participated in the program. They were guided by Dr. Parichita Ray Choudhury and Dr. Rumki Nath Sen, the P.I. & the Co PI., College Biotech Club Project respectively as well the other members of Zoology Department of Holy Cross College, Agartala. The students distributed 50 plant saplings, encouraged the villagers for planting them. They also interacted with the villagers and made them aware of the ecological role of butterflies and the importance of having butterfly gardens around their kitchen garden, home and agricultural lands. The plant saplings procured for the program comprised of garden, nome that the preferred by the local butterfly species as their host plants and nectar plants. After the interactive session, both the villagers and the students were provided with refreshments.