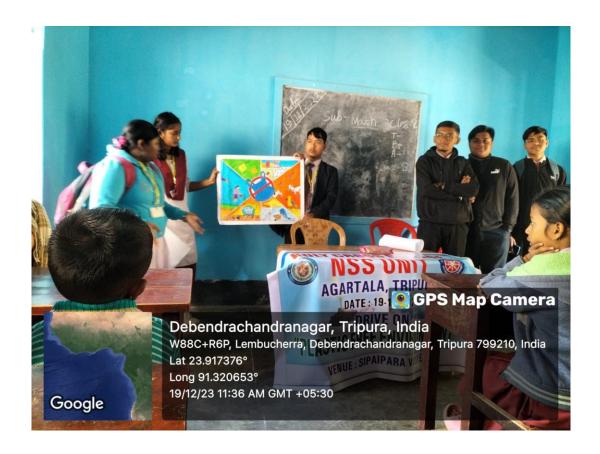

## Department of Teacher Education Durjoynagar, Agartala, West Tripura – 799009

Ref. HCC/NSS/FEB/ 2024/ 01

To
Principal
Holy Cross College, Agartala

Sub: Seeking permission to organise a Swachhata Abhiyan at nearby village of

#### Respected Father,

With due respect and humble submission, I would like to inform you that the NSS unit of Holy Cross College is interested to organise a Swachhata Abhiyan program on 08/02/2024 at 1: 00 PM. The Swachh Bharat Mission has had a positive impact on public health. By improving sanitation facilities and promoting cleanliness, the mission has helped reduce the spread of diseases and improve overall hygiene practices. This, in turn, leads to healthier communities and a lower healthcare burden. We want to awaken everyone about its importance .It is a part of NSS regular activity prescribed by Government of India and State NSS Cell, Agartala.

Therefore, I seek your permission to conduct the above mentioned program on the given date. This is for your kind perusal and doing the needful.

Yours Sincerely,

(Dr. Sandip Deb) Coordinator, NSS Unit

Dept. of Teacher Education