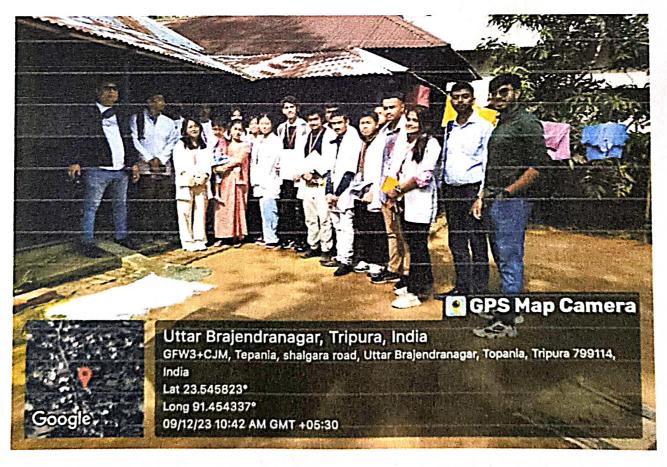

hmita Saha, Assistant Professor and HoD, Department of Human Physiology, Dr. Sandeep Roy Sarkar, Assistant Professor, Dr. Ashish Kumar Singha. Assistant HoD and Assistant Professor and Mr. Kanak Chakraborty Assistant Professor and Lab Assistant Ujjal Malakar who has organized this meaningful event where we could learn new things and enjoy at the same type. We were also accompanied by Dr. Debasree Lodh. Assistant Professor and HoD, and Dr. Somnath Kar, Assistant Professor and Assistant HoD, Department of Botany. I would also like to extend my gratitude to my fellow batchmates who contributed to making this event successful.

Baarkha Debi Jamatia 3<sup>rd</sup> Semester Honours Student Human Physiology Department

22/12/2023

Department of Invalue Physiology, HOLY CROSS COLLEGE, AGARTALA















ACCREDITED BY MAAC WITH A . GRADE (CYCLL 2)

Tripura University Reg. Code: 17
Jubalara,PO, Lembucherra, Tripura West Pin-799210
Phone: 0381-2915930, +91 9402315672
email- principalhacogt@gmail.com

Wob. www.holycrosscollege.in

### REPORT

# AWARENESS DRIVE ON ROAD SAFETY

On the 13th of December 2023, the National Service Scheme (NSS) program titled "Awareness Drive on Road Safety" was initiated by the NSS Volunteers with the primary objective of promoting awareness and instilling a sense of responsibility among the public regarding road safety measures. Prior to the commencement of fieldwork, an extensive planning phase was undertaken. A detailed framework was meticulously crafted through several meetings, involving NSS volunteers, project coordinators, and participants. The