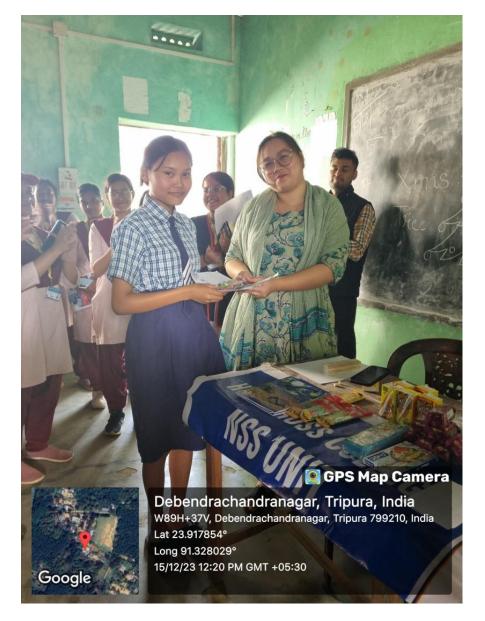

#### Drive on- Nesha Mukta Bharat

The NSS volunteers presented an awareness program in the form of Drama/Skit on the Topic 'NESHA MUKT BHARAT' on 20/12/2023. The programme schedule was like this:

- 1. Starting Speech
- 2. Drama
- 3. Ending Speech
- 4. Refreshment Distribution

The venue where the Skit was played was Sipahipara S.B. School. The skit was an important experience & around 15 volunteers got the opportunity to aware all the students in the School about the negative impact of consuming Alcohol & Drugs. Duration of the Skit was 30 min, after that one of our group member presented a speech on this topic in Kokborok.

To conduct this programme, Collage has provided the speaker set and other logistics for our Skit that made the Skit more presentable. The School authority arranged other necessary things required for the Skit & the Students were also very co-operative. Through this Skit the NSS volunteers also got the chance to explore the Sipahipara Village. The NSS volunteer have distributed refreshments to the school students at the end of our program. According to volunteers' opinion they have mentioned that 'We have received positive response from the school teacher & appreciated our work in spreading awareness. We are very grateful for their cooperation.'