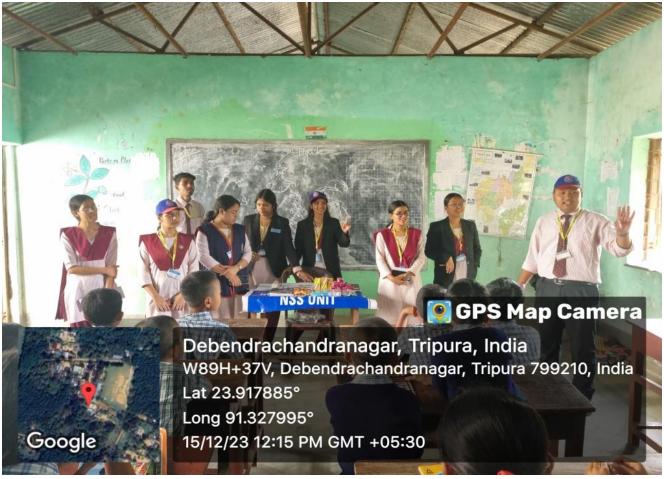

#### Drive on- Nesha Mukta Bharat

The NSS volunteers presented an awareness program in the form of Drama/Skit on the Topic 'NESHA MUKT BHARAT' on 20/12/2023. The programme schedule was like this:

- 1. Starting Speech
- 2. Drama
- 3. Ending Speech
- 4. Refreshment Distribution

The venue where the Skit was played was Sipahipara S.B. School. The skit was an important experience & around 15 volunteers got the opportunity to aware all the students in the School about the negative impact of consuming Alcohol & Drugs. Duration of the Skit was 30 min, after that one of our group member presented a speech on this topic in Kokborok.

To conduct this programme, Collage has provided the speaker set and other logistics for our Skit that made the Skit more presentable. The School authority arranged other necessary things required for the Skit & the Students were also very co-operative. Through this Skit the NSS volunteers also got the chance to explore the Sipahipara Village. The NSS volunteer have distributed refreshments to the school students at the end of our program. According to volunteers' opinion they have mentioned that 'We have received positive response from the school teacher & appreciated our work in spreading awareness. We are very grateful for their cooperation.'